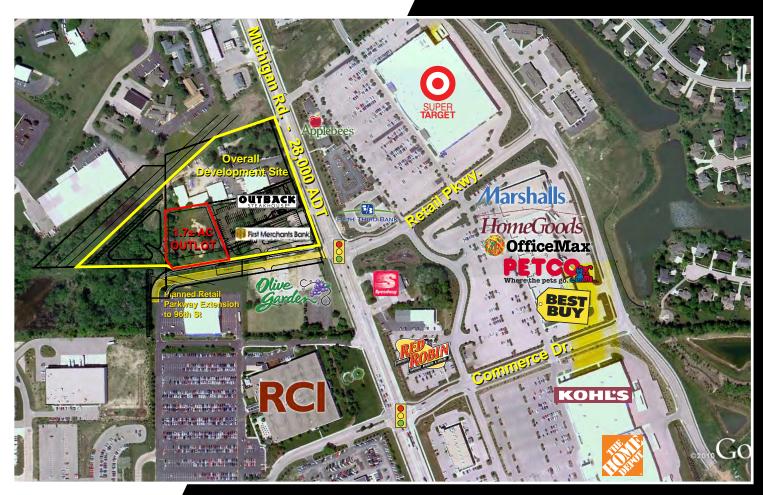

## WEST CARMEL COMMONS 1.7± Acre Outlot Available

North Michigan Road | Carmel, IN

## **PROPERTY FEATURES**

- Join Outback Steakhouse & First Merchants Bank
- Shared signal with Super Target & West Carmel Marketplace
- Strong traffic counts with unparalleled access from Michigan Road
- Construction of the Retail Pkwy extension to 96th St is underway
- Serving Southern Zionsville and Western Carmel in Hamilton County boasting AHHI in excess of \$100,000 within a 3 & 5 mile radius

## TRAFFIC COUNTS

• 28,000 ADT on Michigan Road