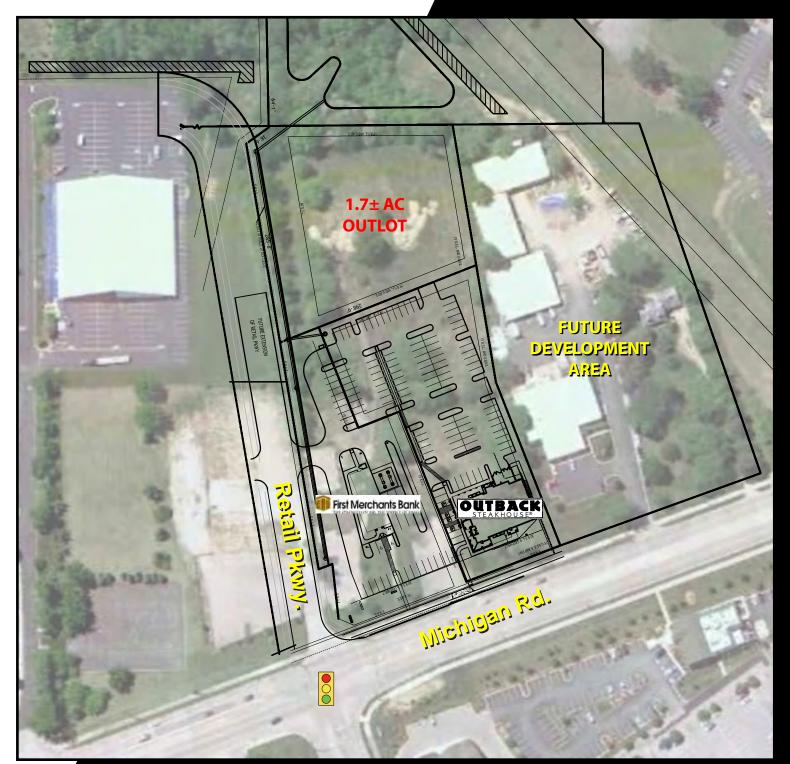

## WEST CARMEL COMMONS 1.7± Acre Outlot Available

North Michigan Road | Carmel, IN

## **PROPERTY FEATURES**

- Join Outback Steakhouse & First Merchants Bank
- Shared signal with Super Target & West Carmel Marketplace
- Strong traffic counts with unparalleled access from Michigan Road
- Construction of the Retail Pkwy extension to 96th St is underway
- Serving Southern Zionsville and Western Carmel in Hamilton County boasting AHHI in excess of \$100,000 within a 3 & 5 mile radius