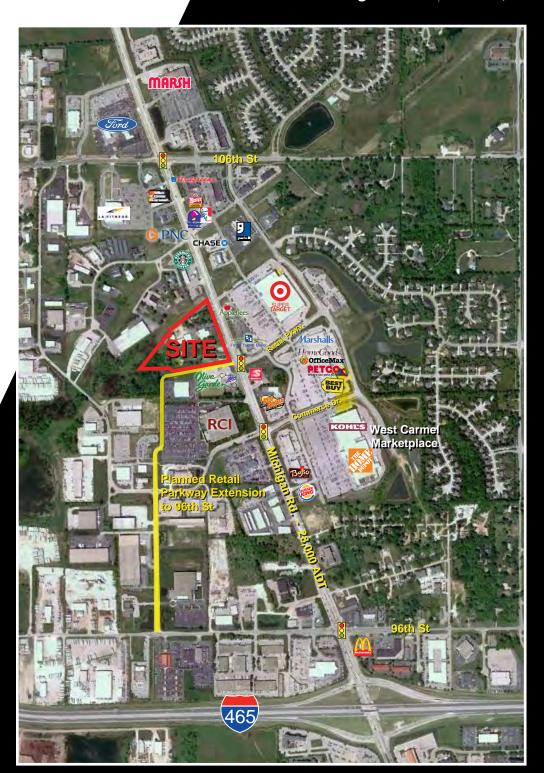

## **PROPERTY FEATURES**

- Join Outback Steakhouse & First Merchants Bank
- Shared signal with Super Target & West Carmel Marketplace
- Strong traffic counts with unparalleled access from Michigan Road
- Construction of the Retail Pkwy extension to 96th St is underway
- Serving Southern Zionsville and Western Carmel in Hamilton County boasting AHHI in excess of \$100,000 within a 3 & 5 mile radius

## TRAFFIC COUNTS

• 28,000 ADT on Michigan Road