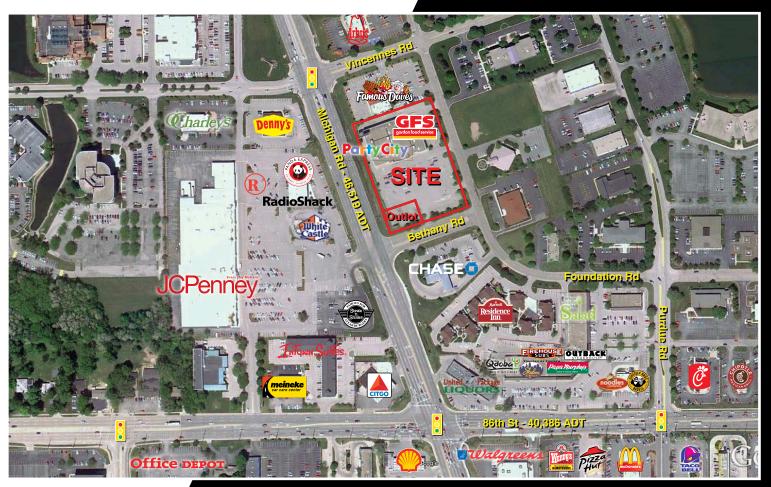

3620 Bethany Rd, Indianapolis, IN 46268

## **PROPERTY FEATURES**

- Outlot available for BTS, lease, or sale
- Tremendous opportunity along a very active retail corridor
- Tremendous signage on building facade and large existing pylon sign
- New 16k SF Gordon Food Service anchor tenant opening spring 2013
- New Party City with complete facade and store front remodel coming summer 2013

#### TRAFFIC COUNTS

- 46,519 ADT on Michigan Road
- 40,386 ADT on 86th St

David Simons simons@velocitycre.com

The information contained herein was obtained from sources we consider reliable. We cannot be responsible, however, for errors, omissions, prior sale, withdrawal from the market or change in price. Seller and broker make no representation as to the environmental condition of the property and recommend purchaser's independent investigation.