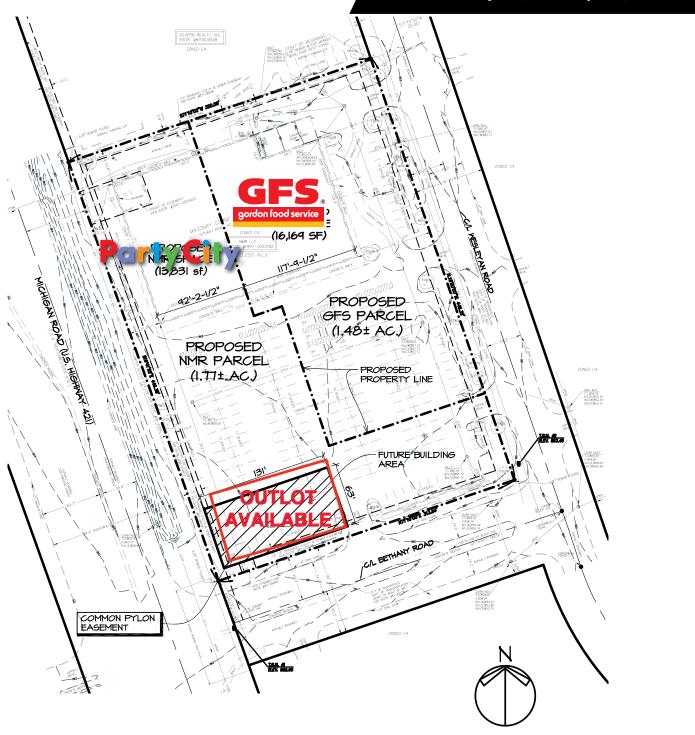

## **PROPERTY FEATURES**

- Outlot available for BTS, lease, or sale
- Tremendous opportunity along a very active retail corridor
- Tremendous signage on building facade and large existing pylon sign
- New 16k SF Gordon Food Service anchor tenant opening spring 2013
- New Party City with complete facade and store front remodel coming summer 2013