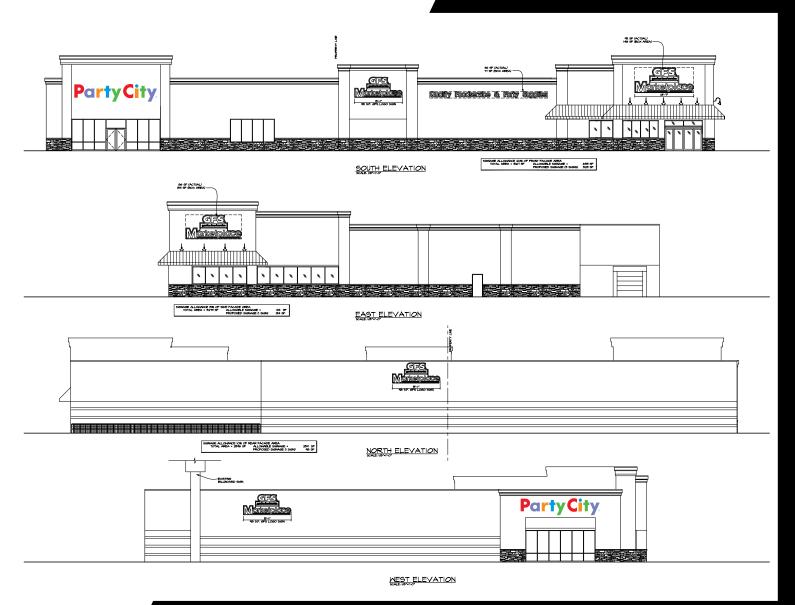

## **PROPERTY FEATURES**

- Outlot available for BTS, lease, or sale
- Tremendous opportunity along a very active retail corridor
- Tremendous signage on building facade and large existing pylon sign
- New 16k SF Gordon Food Service anchor tenant opening spring 2013
- New Party City with complete facade and store front remodel coming summer 2013